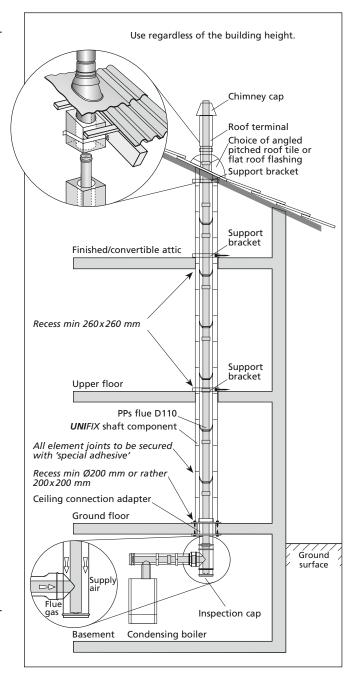

#### Description and brief explanation:

The overview diagram to the right shows the assembled structure of the *UNIFIX* lightweight shaft. The shaft comprises the following components:

- 1 Shaft element 500 mm containing integral PPs flue pipe D110 incl. spacers PP
- Basic package comprising:
   1 pc Ceiling connection element
   1 pc. Roof terminal terracotta or black
   1 pc. Pitched roof tile, adjustable 25–45° roof pitch (other inclinations on request)
   or Flat roof collar
- 3 Bag special adhesive (12 kg)
- 4 Support brackets with insulation insert

The shaft blocks 1 are 0.5 m in length and contain flue pipe and spacer. The quantity of shaft elements required is determined by the length of the shaft starting at the ceiling above the heating appliance and extending to the roofing panel.

For the shaft construction you need a basic package Please observe the several variants for pitched roof, flat roof, different heights above roof and colours terracotta and black.

One package of special adhesive 3 is sufficient for approximately 20 connections between shaft elements.

The support brackets 4 must be fixed in position in the area above the ceiling openings (except in the first ceiling above the heating appliance) and to the roof rafters at the uppermost position. The number of support brackets required corresponds to the number of floors above the heating appliance.